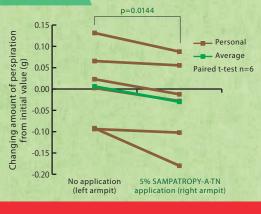

## Extricate skin from discomfort feeling by excessive sweat Anti-perspiration effect of SAMPATROPY-A·TN

Efficacy of Jasmine

Jasmine is known as the "scent gueen" because of its sweet and elegant scent. We investigated whether there is an effect on the scent other than the scent component, and we focused on sweat, which is one of the causes of unpleasant odor. Most of the sweat is water, but a small amount of ammonia contributes to the sweat odor. Therefore, we evaluated the antiperspirant action of SAMPATROPY- A·TN made from jasmine.

> As a result, it was confirmed that SAMPATROPY-A·TN has an excellent antiperspirant effect. This suppresses excessive sweat secretion.